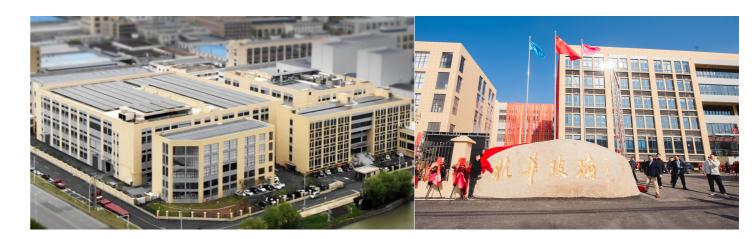

## 公司简介 COMPANY PROFILE

浙江长兴杭华玻璃有限公司成立于2007年,是一家专注于设计、研发、生产、销售,各类香水、彩妆、护肤、食品等日用玻璃制品的企业。

公司坐落在浙江省湖州市长兴县洪桥镇金舟大道58号,交通便捷。

杭华玻璃新工厂拥有标准厂房 47000 平方米,75吨全氧燃烧玻璃窑炉一座,年产玻璃瓶超1.5亿个。拥有全自动生产线7条,包括一条新增的具备料道着色技术的产线。设备配有六组行列机5台,八组行列机1台,一条一供四8S制瓶线,每条生产线均配有火焰抛光生产工艺。同时,杭华玻璃拥有自动蒙砂生产线,自动酸洗线,喷涂生产线,以及印刷、烫金、印金、贴花、植绒等后续深加工生产设备若干台,其中喷涂生产线日产量5万-8万只;20台半自动印刷机,5台全自动印刷机,日产能达15万-20万次;5台烫金机,包含3台常规瓶形烫金机,2台特殊瓶型烫金机,日产能4万次;1条自动化酸洗瓶线,日洗瓶可达6万只;1条高温烘烤炉,日产能5万-8万只;2条自动化包装线,日常能6万到10万只;1个低温烘房,日烘瓶8万只。

Our company is in Jinzhou Nan Road, Hongqiao Town, Changxing County, Huzhou City, Zhejiang Province, China. with convenient transportation.

Hanghua Glass Newfactory has astandard workshop of 47,000m<sup>2</sup>,

75 tons oxygen burning glass furnace, and an annual output of more than 150 million glass bottles. It has 7 automatic production lines, including a newly added production line of colored glass. It is equipped with five sets of six-group I. S. forming machine, one set of eight-group I. S. forming machine, and one 8S bottle machine, all with fire polishing technology. Hanghua Glass also has complete automatic production lines of frosting, coating and pickling, with other subsequent processing production equipment of printing, hot stamping, decals, flocking etc. For spraying production line, daily production is 50K-80K pcs; twenty semi-automatic printing machines and five automatic printing machines can achieve 150K-200K pcs per day. Company also owns five hot stamping machines, including three normal machines which are available for regular shape bottles, and two special machines which can be suitable for special shape bottles, daily production is 40k pcs. At same time, with one automatic pickling line, which can acid washing 60k pcs per day, one high temperature baking oven, which daily production is 50k-80k pcs. And two automatic packaging lines, each day can complete 60k-100k bottle packaging, with one low temperature baking room, daily production is 80k pcs.