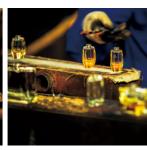

75 tons oxygen burning glass furnace, and an annual output of more than 150 million glass bottles. It has 7 automatic production lines, including a newly added production line of colored glass. It is equipped with five sets of six-group I. S. forming machine, one set of eight-group I. S. forming machine, and one 8S bottle machine, all with fire polishing technology. Hanghua Glass also has complete automatic production lines of frosting, coating and pickling, with other subsequent processing production equipment of printing, hot stamping, decals, flocking etc. For spraying production line, daily production is 50K-80K pcs; twenty semi-automatic printing machines and five automatic printing machines can achieve 150K-200K pcs per day. Company also owns five hot stamping machines, including three normal machines which are available for regular shape bottles, and two special machines which can be suitable for special shape bottles, daily production is 40k pcs. At same time, with one automatic pickling line, which can acid washing 60k pcs per day, one high temperature baking oven, which daily production is 50k-80k pcs. And two automatic packaging lines, each day can complete 60k-100k bottle packaging, with one low temperature baking room, daily production is 80k pcs.