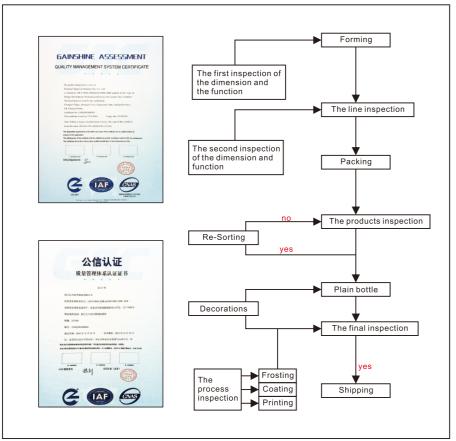

## Hanghua Glass Quality assurance flow

P

宝川美型专利证书

杭华玻璃重视产品质量,以制度化、规范化的管理程序贯穿生产过程的始终,并已获得ISO9001:2 015国际质量体系认证和BSCI社会责任认证。我们的玻璃白度、透明度及重金属含量检测结果均达到国际先进水平,能很好地满足国内外客户对高端产品的要求。

杭华玻璃秉承"精心设计、专心制造、真心服务"的宗旨,贯彻"科学管理、持续改进、精益求精"的质方针,提供一站式贴心服务,努力实现"与客户共同利益最大化"的经营目标。

Hanghua Glass focuses on product quality and enterprise management, with institutionalized and standardized management procedures throughout the production process and has obtained ISO 9001:2015 and BSCI international quality system certification, so that the company's products can better meet the requirements of different customers for high-end products.