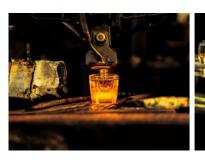

75 tons oxygen burning glass furnace, and an annual output of more than 150 million glass bottles. It has 7 automatic production lines, including a newly added production line of colored glass. It is equipped with five sets of six-group I. S. forming machine, one set of eight-group I. S. forming machine, and one 8S bottle machine, all with fire polishing technology. Hanghua Glass also has complete automatic production lines of frosting, coating and pickling, with other subsequent processing production equipment of printing, hot stamping, decals, flocking etc. For spraying production line, daily production is 50K-80K pcs; twenty semi-automatic printing machines and five automatic printing machines can achieve 150K-200K pcs per day. Company also owns five hot stamping machines, including three normal machines which are available for regular shape bottles, and two special machines which can be suitable for special shape bottles, daily production is 40k pcs. At same time, with one automatic pickling line, which can acid washing 60k pcs per day, one high temperature baking oven, which daily production is 50k-80k pcs. And two automatic packaging lines, each day can complete 60k-100k bottle packaging, with one low temperature baking room, daily production is 80k pcs.