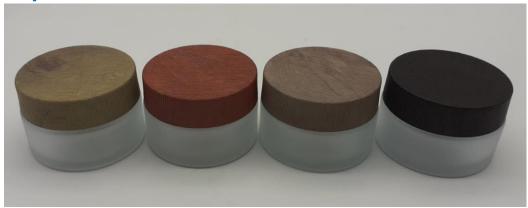

#### PCR PE Caps for Bottles & Jars

Derivate from **P**ost-**C**onsumer **R**ecycled waste, this resins can be produced up to 100% of PCR.

The <u>STF line</u> of caps emulate the Wood surface, making an ideal closure to have a Natural Touching Feeling

#### **FOUR COLORS**

Available in 4 colors:

- Ebony
- Mahoney
- Walnut
- Golden Oak