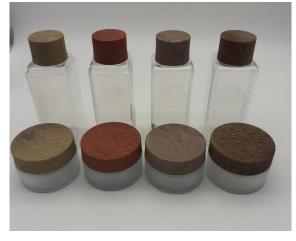

#### PCR PE Caps for Bottles & Jars

Derivate from **P**ost-**C**onsumer **R**ecycled waste, this resins can be produced up to 100% of PCR.

The <u>STF line</u> of caps emulate the Wood surface, making an ideal closure to have a Natural Touching Feeling

#### **FOUR COLORS**

Available in 4 colors:

- Ebony
- Mahoney
- Walnut
- Golden Oak

#### THREE MEASURES

- Reference 236 caps for Bottles 24/410
- Reference 235 caps for Jars 58/400
- Reference 240 caps for Jars 89/400

SANWA (1984) Ltd. Tnuva 18 St, Beer Tuvia Industrial Zone 8381500 ISRAEL Tel.: +972 8 860 0018 fax: +972 8 860 0098 e-mail: export@sanwa.co.il info@sanwa.co.il