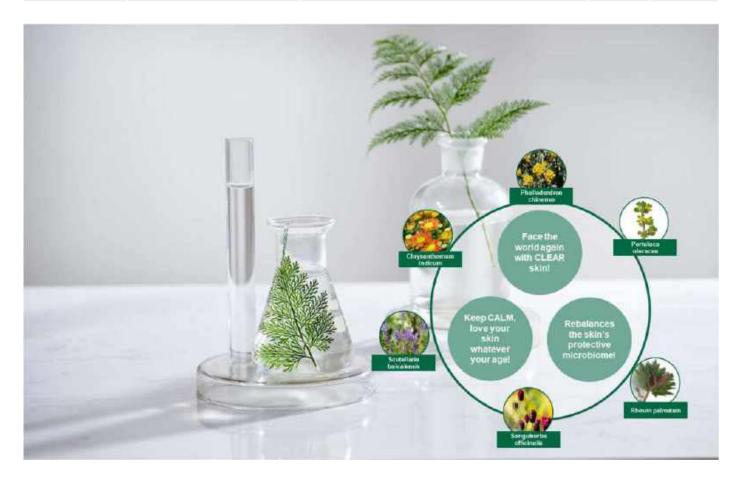

| Actives - Extracts                                 |                                                                                                                                                                |                                                                                                                                                                                                                                                      |         |        |
|----------------------------------------------------|----------------------------------------------------------------------------------------------------------------------------------------------------------------|------------------------------------------------------------------------------------------------------------------------------------------------------------------------------------------------------------------------------------------------------|---------|--------|
| Product                                            | INCI                                                                                                                                                           | Description                                                                                                                                                                                                                                          | conc. % | Label  |
| Angelica<br>Polymorpha<br>Sinensis Root<br>Extract | GLYCERIN, WATER, ANGELICA<br>POLYMORPHA SINENSIS ROOT<br>EXTRACT                                                                                               | Multifunctional agent for inflamed skin. Stimulates blood flow;<br>Anti-aging effect; Soothes redness and irritation                                                                                                                                 | 0,5-2   | COSMOS |
| Chrysanthemum<br>Indicum Flower<br>Extract         | CHRYSANTHEMUM INDICUM<br>FLOWER EXTRACT                                                                                                                        | Skin protection against pollution-related skin excessive responses. Counters UV induced redness and irritation; Counters oxidative stress induced by pollutant                                                                                       | 0,5-2   | COSMOS |
| Botaniplex™<br>BALANCE SA                          | GLYCERIN, WATER, AILANTHUS<br>ALTISSIMA BARK EXTRACT,<br>SANGUISORBA OFFICINALIS<br>ROOT EXTRACT                                                               | Immune balance and support. Dual effect on bacterial growth. Microbiome balance - Preserves commensal (bacteria (prebiotic activity) — novel patented finding. Inhibitory effect on pathogenic bacteria; Immune balance; Anti-oxidative; Anti-itch   | 0,2-1   | COSMOS |
| Botaniplex™<br>BALANCE SC                          | GLYCERIN, WATER, PHELLODENDRON CHINENSE BARK EXTRACT, CHRYSANTHEMUM INDICUM FLOWER EXTRACT                                                                     | Microbiome balance - Preserves commensal bacteria<br>(prebiotic activity) — novel patented<br>finding. Inhibitory effect on pathogenic bacteria;<br>Sebum regulation; Anti-oxidative                                                                 | 2-5     | COSMOS |
| Botaniplex™<br>CALM 4                              | GLYCERIN, WATER, RHEUM PALMATUM ROOT EXTRACT, SCUTELLARIA BAICALENSIS ROOT EXTRACT, GLYCYRRHIZA GLABRA (LICORICE) ROOT EXTRACT, CNIDIUM MONNIERI FRUIT EXTRACT | This extract inhibits hyaluronidase,<br>helping to keep the skin moist and supple.<br>Additionally, it is a strong inhibitor of tyrosinase. Anti-<br>aging effect; Moisture preservation;<br>Anti-pigmentation;<br>Anti-inflammatory; Anti-oxidative | 1-4     | COSMOS |

| Actives - Extracts                 |                                                                                                                                                                                                                                 |                                                                                                                                                                                        |         |        |  |  |
|------------------------------------|---------------------------------------------------------------------------------------------------------------------------------------------------------------------------------------------------------------------------------|----------------------------------------------------------------------------------------------------------------------------------------------------------------------------------------|---------|--------|--|--|
| Product                            | INCI                                                                                                                                                                                                                            | Description                                                                                                                                                                            | conc. % | Label  |  |  |
| Botaniplex <sup>™</sup><br>CLEAR   | GLYCERIN, WATER, PHELLODENDRON CHINENSE BARK EXTRACT, SANGUISORBA OFFICINALIS ROOT EXTRACT, RHEUM PALMATUM ROOT EXTRACT, PORTULACA OLERACEA EXTRACT, CHRYSANTHEMUM INDICUM FLOWER EXTRACT, SCUTELLARIA BAICALENSIS ROOT EXTRACT | Synergistic herbal compositions with prebiotic properties for applications on oily skin conditions. Clear spots; Reduces redness and irritation; Microbiome balance; Anti-inflammatory | 1-12    | COSMOS |  |  |
| Botaniplex <sup>™</sup><br>GUARD 2 | GLYCERIN, WATER,<br>CHRYSANTHEMUM INDICUM<br>FLOWER EXTRACT, RHEUM<br>PALMATUM ROOT EXTRACT                                                                                                                                     | Synergistic botanical blends for intimate care wash/applications                                                                                                                       | 1-3     | COSMOS |  |  |

| Actives - Extracts                               |                                                                                                                                         |                                                                                                                                                                                            |         |        |
|--------------------------------------------------|-----------------------------------------------------------------------------------------------------------------------------------------|--------------------------------------------------------------------------------------------------------------------------------------------------------------------------------------------|---------|--------|
| Product                                          | INCI                                                                                                                                    | Description                                                                                                                                                                                | conc. % | Label  |
| Botaniplex™<br>GUARD 3                           | GLYCERIN, WATER,<br>CHRYSANTHEMUM INDICUM<br>FLOWER EXTRACT,<br>SANGUISORBA OFFICINALIS<br>ROOT EXTRACT, RHEUM<br>PALMATUM ROOT EXTRACT | Synergistic botanical blends for application on chapped and redness lips. Soothes redness; Alleviates lip irritation; Microbiome balance; Anti-inflammatory                                | 1-3     | COSMOS |
| Glycyrrhiza Glabra<br>(Licorice) Root<br>Extract | GLYCERIN, WATER,<br>GLYCYRRHIZA GLABRA ROOT<br>EXTRACT                                                                                  | Multifunctional agent for inflamed skin. Soothes redness and itchiness; Anti-itch; Microbiome balance; Lightening effect                                                                   | 0,5-2   | COSMOS |
| Portulaca<br>Oleracea Extract                    | GLYCERIN, WATER, PORTULACA<br>OLERACEA EXTRACT                                                                                          | Assistance in skin recovery after skin burns. Soothes redness and itchiness; Reduces risk of fungal infection                                                                              | 1-4     | COSMOS |
| Sapindus<br>Mukorossi Fruit<br>Extract           | GLYCERIN, WATER, SAPINDUS<br>MUKOROSSI FRUIT EXTRACT                                                                                    | Properties of the plant are as cleanser / surfactant, foaming agent, anti-fungal and non-irritant.  Applications for: Skin Care, Scalp Care Cleansers, Shampoos, Creams, Lotions, and Gels | 0,5-2   | COSMOS |