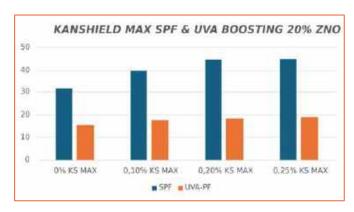

### KanShield Max

Introducing KanShield Max. An all-natural SPF and UVA booster made from extracts of Pongamia Seed, Licorice, and Lotus Flower.

This powerful booster is effective in small doses, is COSMOS v4 certified and is boosting across the UV spectrum.