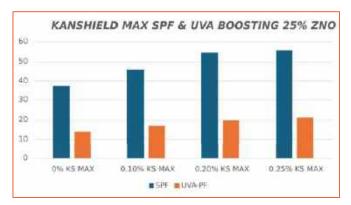

### KanShield Max

Introducing KanShield Max. An all-natural SPF and UVA booster made from extracts of Pongamia Seed, Licorice, and Lotus Flower.

This powerful booster is effective in small doses, is COSMOS v4 certified and is boosting across the UV spectrum.